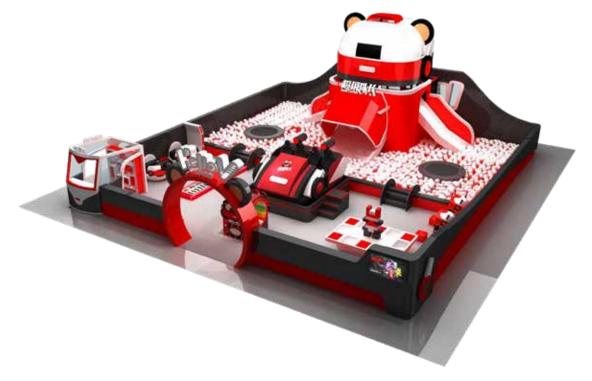

Above are parts of premium contents. Games will be updated regularly.

30m² Integrated Business Solutions

60m<sup>2</sup> Integrated Business Solutions

100m² Integrated Business Solutions

200m<sup>2</sup> Integrated Business Solutions

500m² Fun's Garage Integrated Business Solutions

50m² Fun's Garage Series Integrated Business Solution

150m<sup>2</sup> Fun's Garage Series Integrated Business Solution

300m² Fun's Garage Series Integrated Business Solution