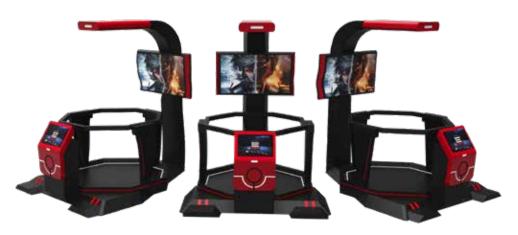

"Fun's Garage 019" actualizes a great application that four players enjoy the online play simultaneously. There are standby area and experience area. Players will watch a video in standby area to learn the game's background first, then they will put on the equipment and get ready. With the solemn instruction and real time somatosensory feedback from the game, the players would totally be immersed into the virtual game. You will be surprised how interesting it is!

- Simple hexagonal entertainment room, shakable platform
- Form a team with four people to play. Easy operation, high- effectiveness and high stickiness
- Exclusive and real-time motion sensing games. Shocking masterpiece shows the thrilling escape

#### Basic Parameters

| Produce Name  | FG 019              | Main Content Genre | Exciting and thrilling |
|---------------|---------------------|--------------------|------------------------|
| Size          | L5400*W3800*H2700mm | Floor Area         | 21m²                   |
| Weight        | 1800KG              | Main Material      | Metals                 |
| Input Voltage | 220V                | Rated Power        | 4500W                  |