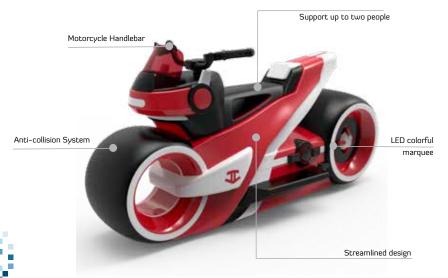

"Fun's Garage Motor 012" is a parent-child interactive driving machine designed by Super Captain with unique IP appearance. It is made by premium FRP, which is very sturdy and durable. The seat is specially designed for a parent and a child to play together.

- Support up to two people, suitable for parent-child interaction
- Anti-collision system, detecting the obstacles automatically
- Support remote control. Move and lock the motorcycles remotely. Easy for management.
- Small areas needed suitable for plaza and park

### How to play

Operator could set the duration. The game could be activated by card or remote control. It supports up to two people. The players don't need to worry about the balance and just need to control the direction. The speed of the motor is 6KM/H. The music and lights will be always on while playing.

### Basic Parameters

| Produce Name  | FG 012          | Main Content Genre | Amusement/Driving |
|---------------|-----------------|--------------------|-------------------|
| Size          | L1640*W680*H820 | Floor Area         | 36m²              |
| Main Material | Steel           | Weigh              | 80KG              |
| Input Voltage | 220V            | Rated Power        | 4000W             |