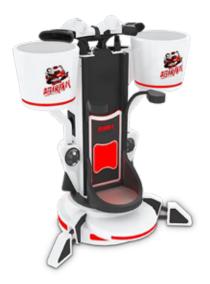

720° free rotation of "Fun's Garage 018" gives you more thrilling and real VR experience. The oversizeswings bring a strong sense of weightlessness. The combination of real-time intelligent dynamic platformand scene content deepens the sense of immersion.

- Small footprint, three seats free play, high effectiveness
- $\bullet$   $\,$  The first VR experience product applied 720  $^{\circ}$  free rotation in China
- Simulating and dynamic games meet the needs of consumers

#### Basic Parameters

| Produce Name  | FG 018              | Main Content Genre | Dynamic and exciting |
|---------------|---------------------|--------------------|----------------------|
| Size          | L2800*W2800*H2800mm | Floor Area         | 6.2M²                |
| Weight        | 1700KG              | Main Material      | Metals               |
| Input Voltage | 220V                | Rated Power        | 7500W                |