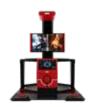

## Product Combinations Integrated Solution

**"Fun's Garage No.1"** is a six-seat family wonderland with awesome cute appearance that captures people's eyes. Red LED ambience provides the sense of science fiction. Equipped with universal wheels design, it moves freely and brings you extraordinary VR experience. Let's get on the warship to begin the adventures!

- Support up to 6 people at the same time
- Multi-dimensional large scale intelligent dynamic platform
- Well-selected multi-dimensional games

### Basic Parameters

| Produce Name  | FG 001             | Main Content Genre | Dynamic, Adventure |
|---------------|--------------------|--------------------|--------------------|
| Size          | L3340*W2600*1700mm | Floor Area         | 8.9m²              |
| Weight        | 1100KG             | Main Material      | Metals             |
| Input Voltage | 220v               | Rated Power        | 6500W              |