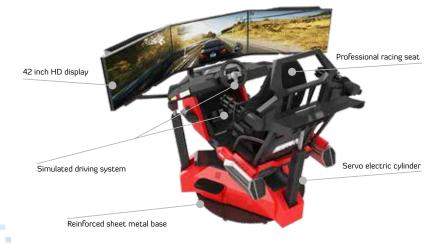

"Fun's Garage 017" is one of HOT SERIES products from Super Captain, which is the new invention product and new design with our IP color cool red black appearance in 2018. It uses the Ego engine with a more realistic weather system and picture effects. In the new career model, the elements of teamwork are emphasized. The game includes snow scenes, dynamic weather, classic racing, split-screen battles, party mode, open world, more than 200 tracks, and 100 vehicles.

- 42 inch HD display,2K HD screens with realistic images and 130° visual coverage to restore real scenes.
- Simulated driving system, Accurately restore the moment when the vehicle collides with the fall acceleration.
- Industrial-grade production standard with built-in high-end host data processor.
- Servo electric cylinder, with the best performance up to 3000rpm, and can withstand 300% overload for a short time.

#### Basic Parameters

| Produce Name  | FG 017              | Main Content Genre | Dynamic and exciting |
|---------------|---------------------|--------------------|----------------------|
| Size          | L2600*W1700*H1900mm | Floor Area         | 4.5M <sup>2</sup>    |
| Weight        | 600KG               | Main Material      | Metals               |
| Input Voltage | 220V                | Rated Power        | 3000W                |