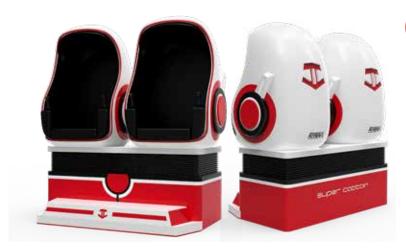

#### Santa Sleigh

Santa Claus is riding on the sled, keeping out of all the obstacles to send Christmas gifts to the children.

Above are parts of premium contents. Games will be updated regularly.

"Fun's Garage 003" is a double-seat VR 9D cinema with egg shape appearance. With more than 70 premium VR games, it would bring players wonderful adventures. Special effects including vibration, sweeping, blowing and poking, will make the players immersed into the virtual world totally.

- Brand new design with unique IP, classic upgrade.
- More than 70 premium VR games
- Special effects including vibration, sweeping, blowing and poking.
  Extremely immersive.
- Small space needed