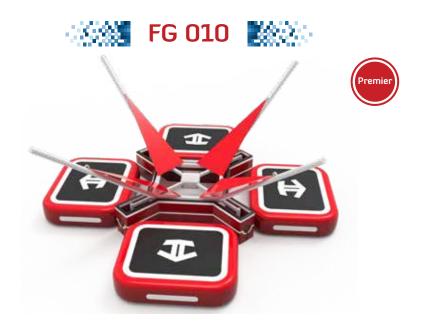

"Fun's Garage 010" is an amusing product which is designed for children's fitness. It combines elastic string, adjusting string, safety bell, strong steel tube, high-density safety net and safety buckle. It is not only helpful for children's fitness, but also improve the body coordination and balance ability of children.

- Easy to install and dismantle
- Children can bounce in the air freely
- Professional designed seat belt without safety risk

### How to play

Trampoline is very simple. Put on the protective tools and you are ready to playO. On the air bed, you could somersault easily. It supports up to 4 people and it would be more enjoyable playing with your fellows

#### Basic Parameters

| Produce Name  | FG 010            | Main Content Genre | Sport, Bungee |
|---------------|-------------------|--------------------|---------------|
| Size          | L6000XW6000XH2500 | Floor Area         | 36m²          |
| Main Material | Steel             | Weigh              |               |
| Input Voltage | 220V              | Rated Power        | 4000W         |