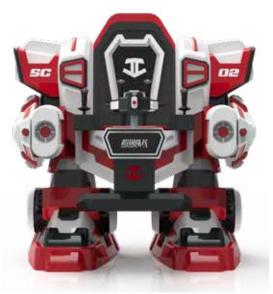

"Fun's Garage Warrior 013" is a walking mecha for fighting simulation. Wearing the cool mecha, you will turn into a warrior immediately. With the 360° radar anti-collision system, it is absolutely safe. Hold the laser weapon and enjoy the fighting with your fellows.

- Support multiple players , 360° sensing system, vivid sound effect
- 360° radar anti-collision system
- Simple operation, applicable for shopping mall, outdoor park and amusement park

### How to play

Start a game by using a card or remote control. You can control the mecha by using the joystick at both sides of the seat. Press the button for lasing and a removable gun is rested in from of the seat. There is a screen on the back showing the score. Voice prompt will instruct the player to activate, move and fight. The mecha will turn around automatically for punishment if you are hit for a couple times

#### Basic Parameters

| Produce Name  | FG 013            | Main Content Genre | Amusement/Driving |
|---------------|-------------------|--------------------|-------------------|
| Size          | L1460*W1460*H1520 | Floor Area         | 2.1m²             |
| Main Material | FRB/Mental        | Weigh              | 180KG             |
| Input Voltage | 220V              | Rated Power        | 700W              |