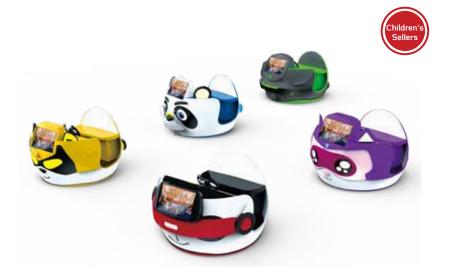

## FG 005

"Fun's Garage 005" is the first children theme VR series product developed independently by Super Captain. It is a brain-building playing product which is specially designed for children. It has the initial creation of dual-screen display and multi-player interactive mode which can support 2-5 players to play online together and share happiness with each other. HD 4K display combined with the well-selected brain-building VR contents exerting endless joy on education and satisfy children's curiosity.

- The original six technology and cuteness IP images have attractive appearance
- First double screen interactive experience in China, multiplayer play together and share happiness
- Small area, simple operation and operating sites are highly adaptable