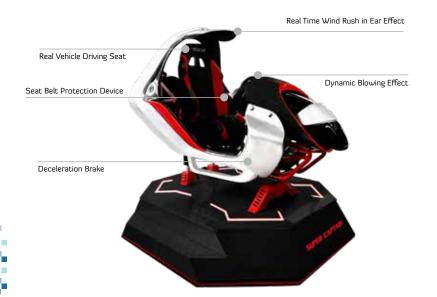

## Product Combinations Integrated Solution

**"Fun's Garage No.1"** is a six-seat family wonderland with awesome cute appearance that captures people's eyes. Red LED ambience provides the sense of science fiction. Equipped with universal wheels design, it moves freely and brings you extraordinary VR experience. Let's get on the warship to begin the adventures!

- Support up to 6 people at the same time
- Multi-dimensional large scale intelligent dynamic platform
- Well-selected multi-dimensional games

### Basic Parameters

| Produce Name  | FG 001             | Main Content Genre | Dynamic, Adventure |
|---------------|--------------------|--------------------|--------------------|
| Size          | L3340*W2600*1700mm | Floor Area         | 8.9m²              |
| Weight        | 1100KG             | Main Material      | Metals             |
| Input Voltage | 220v               | Rated Power        | 6500W              |