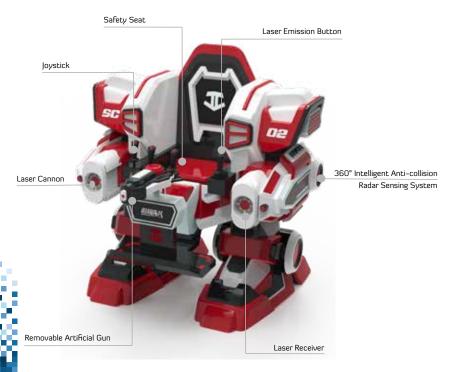

"Fun's Garage Warrior 013" is a walking mecha for fighting simulation. Wearing the cool mecha, you will turn into a warrior immediately. With the 360° radar anti-collision system, it is absolutely safe. Hold the laser weapon and enjoy the fighting with your fellows.

- Support multiple players , 360° sensing system, vivid sound effect
- 360° radar anti-collision system
- Simple operation, applicable for shopping mall, outdoor park and amusement park

### How to play

Start a game by using a card or remote control. You can control the mecha by using the joystick at both sides of the seat. Press the button for lasing and a removable gun is rested in from of the seat. There is a screen on the back showing the score. Voice prompt will instruct the player to activate, move and fight. The mecha will turn around automatically for punishment if you are hit for a couple times

#### Basic Parameters

| Produce Name  | FG 013            | Main Content Genre | Amusement/Driving |
|---------------|-------------------|--------------------|-------------------|
| Size          | L1460*W1460*H1520 | Floor Area         | 2.1m²             |
| Main Material | FRB/Mental        | Weigh              | 180KG             |
| Input Voltage | 220V              | Rated Power        | 700W              |