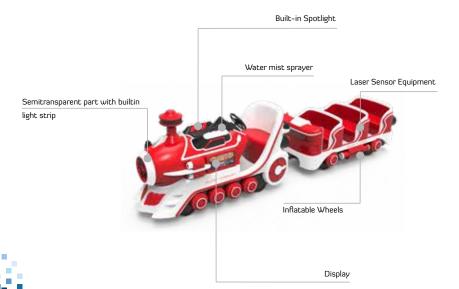

"Fun's Garage 009" is suitable for shopping mall, plaza, scenic spots and amusement parks for consumers to do sightseeing instead of walking. It is made by premier FRB, which is durable. With marquee design, it has eye-catching appearance.

- Support up to 6-12 people and train could be added or deducted
- Antique locomotive appearance, eye-catching design
- Suitable for scenic spots and parks. Don't need a store or decoration

## How to play

Trackless, driven by electronics, steady and safe. With Built-in music for kids, parents and children could enjoy the onderful sightseeing together.

### Basic Parameters

| Produce Name  | FG 009                    | Main Content Genre | Sightseeing |
|---------------|---------------------------|--------------------|-------------|
| Size          | L7200*W1500*H1200         | Floor Area         | 10.8m²      |
| Main Material | Fiber Reinforced Plastics | Weigh              | 1000KG      |
| Input Voltage | 48V                       | Rated Power        | 1500W       |