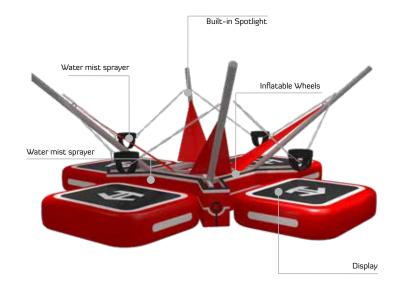

"Fun's Garage 010" is an amusing product which is designed for children's fitness. It combines elastic string, adjusting string, safety bell, strong steel tube, high-density safety net and safety buckle. It is not only helpful for children's fitness, but also improve the body coordination and balance ability of children.

- Easy to install and dismantle
- Children can bounce in the air freely
- Professional designed seat belt without safety risk

### How to play

Trampoline is very simple. Put on the protective tools and you are ready to playO. On the air bed, you could somersault easily. It supports up to 4 people and it would be more enjoyable playing with your fellows

#### Basic Parameters

| Produce Name  | FG 010            | Main Content Genre | Sport, Bungee |
|---------------|-------------------|--------------------|---------------|
| Size          | L6000XW6000XH2500 | Floor Area         | 36m²          |
| Main Material | Steel             | Weigh              |               |
| Input Voltage | 220V              | Rated Power        | 4000W         |