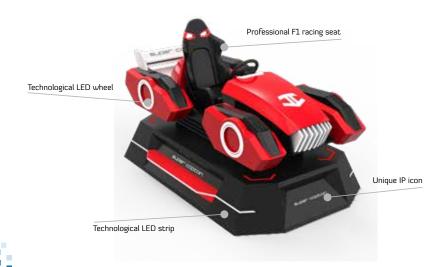

""Fun's Garage 016" is one of INFINITY SERIES products from Super Captain, which is the new invention product and new design with our IP color cool red black appearance in 2018. Super F1 have advanced configuration which is upgraded version of INFINITY DRIVING. According to the immersive experience, various game, poke effect, stereo sound, when you put on the VR helmet, you are like entering a real racing race as one of competitors. Only super F1 allows you to experience the level of control of a professional racer, and a good VR car will not make you dizzy, it will only make you excited. Let's enjoy the speed and passion!

- Competitive, Speed experience
  Different kinds of games for racing
- Poke effect without dizziness when the car speeds up
- Stereo sound system, powerful scene, attractive cool appearance