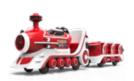

"Fun's Garage 009" is suitable for shopping mall, plaza, scenic spots and amusement parks for consumers to do sightseeing instead of walking. It is made by premier FRB, which is durable. With marquee design, it has eye-catching appearance.

- Support up to 6-12 people and train could be added or deducted
- Antique locomotive appearance, eye-catching design
- Suitable for scenic spots and parks. Don't need a store or decoration

## How to play

Trackless, driven by electronics, steady and safe. With Built-in music for kids, parents and children could enjoy the onderful sightseeing together.

### Basic Parameters

| Produce Name  | FG 009                    | Main Content Genre | Sightseeing |
|---------------|---------------------------|--------------------|-------------|
| Size          | L7200*W1500*H1200         | Floor Area         | 10.8m²      |
| Main Material | Fiber Reinforced Plastics | Weigh              | 1000KG      |
| Input Voltage | 48V                       | Rated Power        | 1500W       |