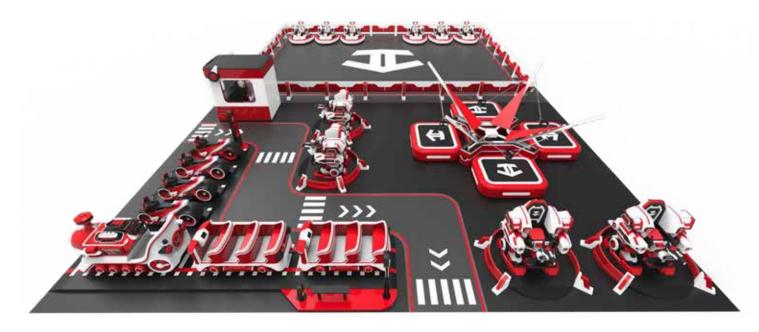

Above are parts of premium contents. Games will be updated regularly.

30m² Integrated Business Solutions

60m<sup>2</sup> Integrated Business Solutions

100m² Integrated Business Solutions

200m<sup>2</sup> Integrated Business Solutions

500m² Fun's Garage Integrated Business Solutions

50m² Fun's Garage Series Integrated Business Solution

150m<sup>2</sup> Fun's Garage Series Integrated Business Solution

300m² Fun's Garage Series Integrated Business Solution