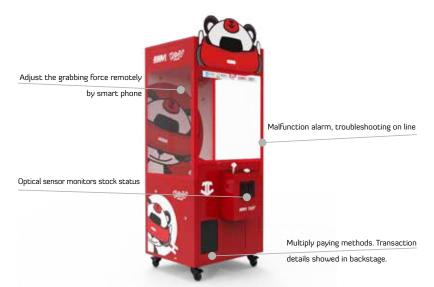

## FG 007 **E**

"Fun's Garage 007", another amusing and playful member in Hello[V], is also a money-making machine for the theme park. This could not only increase the consumers agglutinant, but also a new holy land for the enthusiasts of doll grasping. Maybe "Captain Crane" will be a new star in claw crane game market.

- Customized cutie eye-catching appearance and high-quality gifts
- Support gift purchasing dual income generation modes.

### Basic Parameters

| Produce Name  | FG 007            | Floor Area    | 0.6m² |
|---------------|-------------------|---------------|-------|
| Size          | L800*W755*H1850mm | Weight        | 70KG  |
| Input Voltage | 220V              | Input Voltage | 75W   |