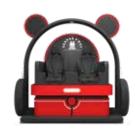

## Product Combinations Integrated Solution

**"Fun's Garage No.1"** is a six-seat family wonderland with awesome cute appearance that captures people's eyes. Red LED ambience provides the sense of science fiction. Equipped with universal wheels design, it moves freely and brings you extraordinary VR experience. Let's get on the warship to begin the adventures!

- Support up to 6 people at the same time
- Multi-dimensional large scale intelligent dynamic platform
- Well-selected multi-dimensional games

### Basic Parameters

| Produce Name  | FG 001             | Main Content Genre | Dynamic, Adventure |
|---------------|--------------------|--------------------|--------------------|
| Size          | L3340*W2600*1700mm | Floor Area         | 8.9m²              |
| Weight        | 1100KG             | Main Material      | Metals             |
| Input Voltage | 220v               | Rated Power        | 6500W              |