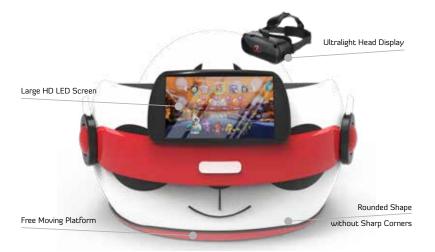

## FG 005

"Fun's Garage 005" is the first children theme VR series product developed independently by Super Captain. It is a brain-building playing product which is specially designed for children. It has the initial creation of dual-screen display and multi-player interactive mode which can support 2-5 players to play online together and share happiness with each other. HD 4K display combined with the well-selected brain-building VR contents exerting endless joy on education and satisfy children's curiosity.

- The original six technology and cuteness IP images have attractive appearance
- First double screen interactive experience in China, multiplayer play together and share happiness
- Small area, simple operation and operating sites are highly adaptable