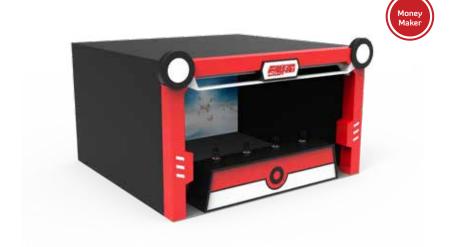

## Product Combinations Integrated Solution

With exclusive IP images, "Fun's Garage 008" is a four-man classical shooting game. The nine hunting themes of simulated gun peripheral brings real feeling to the players. It can turn any shooting enthusiast a sharpshooter with its lifelike pictures, strong sound effect, highly accurate gunning experience and wonderful lighting effect.

- Exclusive IP appearance, overall solution---another investing choice
- Aim at child and teenage market, adaptive to different places
- Toy gun with simulated shooting shock and recoil

| Produce Name  | FG 008              | Main Content Genre | Simulated shooting |
|---------------|---------------------|--------------------|--------------------|
| Size          | L4800xW4250xH2800mm | Floor Area         | 20.4m²             |
| Main Material | Hardware, Adv.cloth | Weigh              | 560KG              |
| Input Voltage | 220v                | Rated Power        | 4000W              |