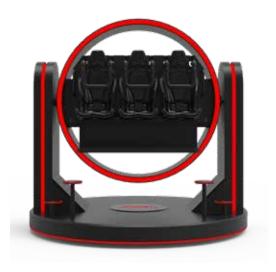

720° free rotation of "Fun's Garage 018" gives you more thrilling and real VR experience. The oversizeswings bring a strong sense of weightlessness. The combination of real-time intelligent dynamic platformand scene content deepens the sense of immersion.

- Small footprint, three seats free play, high effectiveness
- $\bullet$   $\,$  The first VR experience product applied 720  $^{\circ}$  free rotation in China
- Simulating and dynamic games meet the needs of consumers

#### Basic Parameters

| Produce Name  | FG 018              | Main Content Genre | Dynamic and exciting |
|---------------|---------------------|--------------------|----------------------|
| Size          | L2800*W2800*H2800mm | Floor Area         | 6.2M²                |
| Weight        | 1700KG              | Main Material      | Metals               |
| Input Voltage | 220V                | Rated Power        | 7500W                |