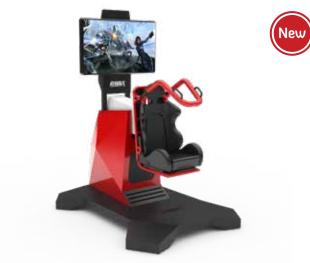

""Fun's Garage 016" is one of INFINITY SERIES products from Super Captain, which is the new invention product and new design with our IP color cool red black appearance in 2018. Super F1 have advanced configuration which is upgraded version of INFINITY DRIVING. According to the immersive experience, various game, poke effect, stereo sound, when you put on the VR helmet, you are like entering a real racing race as one of competitors. Only super F1 allows you to experience the level of control of a professional racer, and a good VR car will not make you dizzy, it will only make you excited. Let's enjoy the speed and passion!

- Competitive, Speed experience
  Different kinds of games for racing
- Poke effect without dizziness when the car speeds up
- Stereo sound system, powerful scene, attractive cool appearance

#### Basic Parameters

| Produce Name  | FG 016             | Main Content Genre | Dynamic and exciting |
|---------------|--------------------|--------------------|----------------------|
|               | L2500*W1600*H175MM | Floor Area         | 4M <sup>2</sup>      |
| Weight        | 400KG              | Main Material      | Metals               |
| Input Voltage | 220V               | Rated Power        | 1000W                |