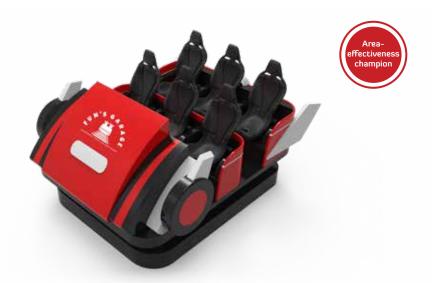

## Product Combinations Integrated Solution

**"Fun's Garage No.1"** is a six-seat family wonderland with awesome cute appearance that captures people's eyes. Red LED ambience provides the sense of science fiction. Equipped with universal wheels design, it moves freely and brings you extraordinary VR experience. Let's get on the warship to begin the adventures!

- Support up to 6 people at the same time
- Multi-dimensional large scale intelligent dynamic platform
- Well-selected multi-dimensional games

### Basic Parameters

| Produce Name  | FG 001             | Main Content Genre | Dynamic, Adventure |
|---------------|--------------------|--------------------|--------------------|
| Size          | L3340*W2600*1700mm | Floor Area         | 8.9m²              |
| Weight        | 1100KG             | Main Material      | Metals             |
| Input Voltage | 220v               | Rated Power        | 6500W              |