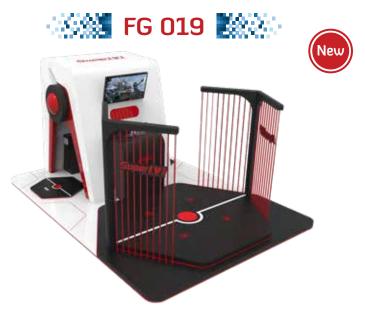

"Fun's Garage 019" actualizes a great application that four players enjoy the online play simultaneously. There are standby area and experience area. Players will watch a video in standby area to learn the game's background first, then they will put on the equipment and get ready. With the solemn instruction and real time somatosensory feedback from the game, the players would totally be immersed into the virtual game. You will be surprised how interesting it is!

- Simple hexagonal entertainment room, shakable platform
- Form a team with four people to play. Easy operation, high- effectiveness and high stickiness
- Exclusive and real-time motion sensing games. Shocking masterpiece shows the thrilling escape

#### Basic Parameters

| Produce Name  | FG 019              | Main Content Genre | Exciting and thrilling |
|---------------|---------------------|--------------------|------------------------|
| Size          | L5400*W3800*H2700mm | Floor Area         | 21m²                   |
| Weight        | 1800KG              | Main Material      | Metals                 |
| Input Voltage | 220V                | Rated Power        | 4500W                  |