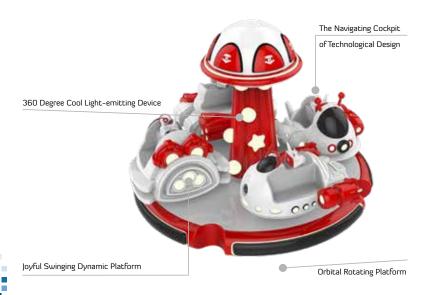

## FUN'S GARAGE CHILDREN SERIES

**FG 004** 

**FG 005** 

**FG 006** 

**FG 007** 

Fun's Garage Children Series is funny playing products developed based on the idea of puzzle VR. It targets at children aged 3 to 15 and family consumer groups. With the original creative IP images, Captain Children Series becomes unique in the market, leading the VR offline experience market with several initiate core technology.

"Funs' Garage 004" consist of 4 intergalactic battleship VR seats with distinctive feature, you may feel as if flying in the space with the flashing lighting device, colorful game screen and dual motion platform. VR swing car with 4 seats is a combination of childhood and technology and also a good friend of children.

- Unique IP appearance, four-man highly-effective spatial design
- Dual dynamic platforms, upgradation of traditional playing
- Easy operation with one button, adaptive to various business places