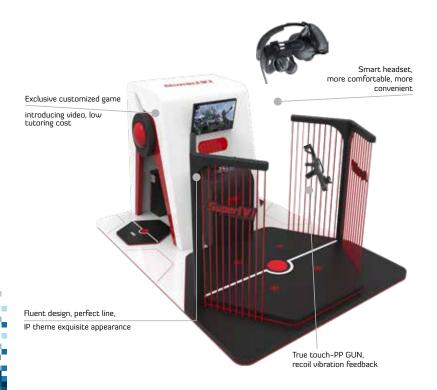

"Fun's Garage 019" actualizes a great application that four players enjoy the online play simultaneously. There are standby area and experience area. Players will watch a video in standby area to learn the game's background first, then they will put on the equipment and get ready. With the solemn instruction and real time somatosensory feedback from the game, the players would totally be immersed into the virtual game. You will be surprised how interesting it is!

- Simple hexagonal entertainment room, shakable platform
- Form a team with four people to play. Easy operation, high- effectiveness and high stickiness
- Exclusive and real-time motion sensing games. Shocking masterpiece shows the thrilling escape

#### Basic Parameters

| Produce Name  | FG 019              | Main Content Genre | Exciting and thrilling |
|---------------|---------------------|--------------------|------------------------|
| Size          | L5400*W3800*H2700mm | Floor Area         | 21m²                   |
| Weight        | 1800KG              | Main Material      | Metals                 |
| Input Voltage | 220V                | Rated Power        | 4500W                  |