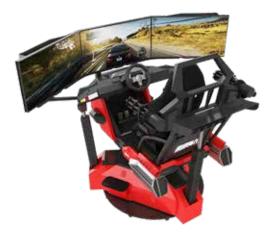

"Fun's Garage 017" is one of HOT SERIES products from Super Captain, which is the new invention product and new design with our IP color cool red black appearance in 2018. It uses the Ego engine with a more realistic weather system and picture effects. In the new career model, the elements of teamwork are emphasized. The game includes snow scenes, dynamic weather, classic racing, split-screen battles, party mode, open world, more than 200 tracks, and 100 vehicles.

- 42 inch HD display,2K HD screens with realistic images and 130° visual coverage to restore real scenes.
- Simulated driving system, Accurately restore the moment when the vehicle collides with the fall acceleration.
- Industrial-grade production standard with built-in high-end host data processor.
- Servo electric cylinder, with the best performance up to 3000rpm, and can withstand 300% overload for a short time.

#### Basic Parameters

| Produce Name  | FG 017              | Main Content Genre | Dynamic and exciting |
|---------------|---------------------|--------------------|----------------------|
| Size          | L2600*W1700*H1900mm | Floor Area         | 4.5M <sup>2</sup>    |
| Weight        | 600KG               | Main Material      | Metals               |
| Input Voltage | 220V                | Rated Power        | 3000W                |