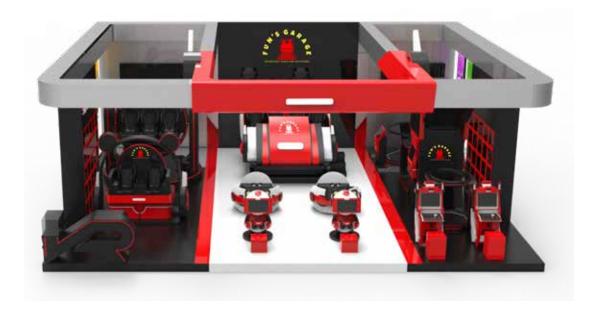

Above are parts of premium contents. Games will be updated regularly.

30m² Integrated Business Solutions

60m<sup>2</sup> Integrated Business Solutions

100m² Integrated Business Solutions

200m<sup>2</sup> Integrated Business Solutions

500m² Fun's Garage Integrated Business Solutions

50m² Fun's Garage Series Integrated Business Solution

150m<sup>2</sup> Fun's Garage Series Integrated Business Solution

300m² Fun's Garage Series Integrated Business Solution