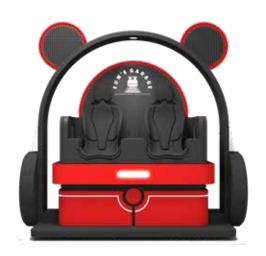

## Product Combinations Integrated Solution

**"Fun's Garage No.1"** is a six-seat family wonderland with awesome cute appearance that captures people's eyes. Red LED ambience provides the sense of science fiction. Equipped with universal wheels design, it moves freely and brings you extraordinary VR experience. Let's get on the warship to begin the adventures!