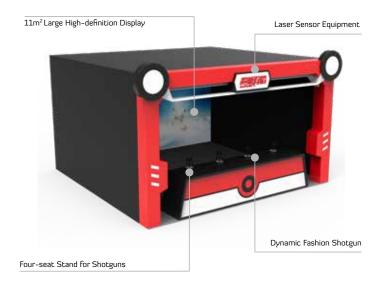

## Product Combinations Integrated Solution

With exclusive IP images, "Fun's Garage 008" is a four-man classical shooting game. The nine hunting themes of simulated gun peripheral brings real feeling to the players. It can turn any shooting enthusiast a sharpshooter with its lifelike pictures, strong sound effect, highly accurate gunning experience and wonderful lighting effect.

- Exclusive IP appearance, overall solution---another investing choice
- Aim at child and teenage market, adaptive to different places
- Toy gun with simulated shooting shock and recoil

| Produce Name  | FG 008              | Main Content Genre | Simulated shooting |
|---------------|---------------------|--------------------|--------------------|
| Size          | L4800xW4250xH2800mm | Floor Area         | 20.4m²             |
| Main Material | Hardware, Adv.cloth | Weigh              | 560KG              |
| Input Voltage | 220v                | Rated Power        | 4000W              |