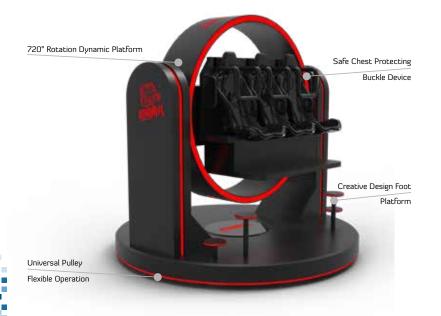

720° free rotation of "Fun's Garage 018" gives you more thrilling and real VR experience. The oversizeswings bring a strong sense of weightlessness. The combination of real-time intelligent dynamic platformand scene content deepens the sense of immersion.

- Small footprint, three seats free play, high effectiveness
- $\bullet$   $\,$  The first VR experience product applied 720  $^{\circ}$  free rotation in China
- Simulating and dynamic games meet the needs of consumers

#### Basic Parameters

| Produce Name  | FG 018              | Main Content Genre | Dynamic and exciting |
|---------------|---------------------|--------------------|----------------------|
| Size          | L2800*W2800*H2800mm | Floor Area         | 6.2M²                |
| Weight        | 1700KG              | Main Material      | Metals               |
| Input Voltage | 220V                | Rated Power        | 7500W                |