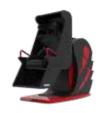

#### Santa Sleigh

Santa Claus is riding on the sled, keeping out of all the obstacles to send Christmas gifts to the children.

Above are parts of premium contents. Games will be updated regularly.

"Fun's Garage 003" is a double-seat VR 9D cinema with egg shape appearance. With more than 70 premium VR games, it would bring players wonderful adventures. Special effects including vibration, sweeping, blowing and poking, will make the players immersed into the virtual world totally.

- Brand new design with unique IP, classic upgrade.
- More than 70 premium VR games
- Special effects including vibration, sweeping, blowing and poking.
  Extremely immersive.
- Small space needed

### Basic Parameters

| Produce Name | FG 003 | Size               | L2460*W1200*H2300mm |
|--------------|--------|--------------------|---------------------|
| Floor Area   | 2m²    | Main Content Genre | Dynamic, Happy      |
| Weight       | 350KG  | Main Material      | Metals              |
| Rated Power  | 3500W  | Input Voltage      | 220V                |