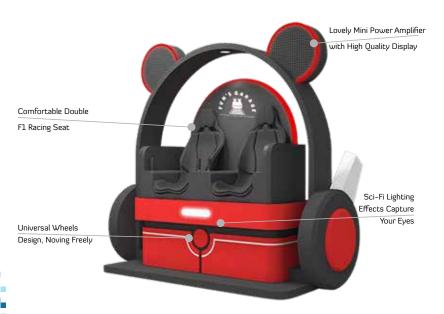

## Product Combinations Integrated Solution

**"Fun's Garage No.1"** is a six-seat family wonderland with awesome cute appearance that captures people's eyes. Red LED ambience provides the sense of science fiction. Equipped with universal wheels design, it moves freely and brings you extraordinary VR experience. Let's get on the warship to begin the adventures!

- Support up to 6 people at the same time
- Multi-dimensional large scale intelligent dynamic platform
- Well-selected multi-dimensional games

### Basic Parameters

| Produce Name  | FG 001             | Main Content Genre | Dynamic, Adventure |
|---------------|--------------------|--------------------|--------------------|
| Size          | L3340*W2600*1700mm | Floor Area         | 8.9m²              |
| Weight        | 1100KG             | Main Material      | Metals             |
| Input Voltage | 220v               | Rated Power        | 6500W              |