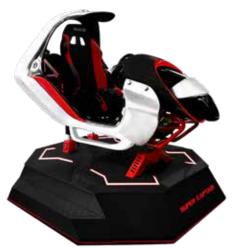

## Product Combinations Integrated Solution

**"Fun's Garage No.1"** is a six-seat family wonderland with awesome cute appearance that captures people's eyes. Red LED ambience provides the sense of science fiction. Equipped with universal wheels design, it moves freely and brings you extraordinary VR experience. Let's get on the warship to begin the adventures!

- Support up to 6 people at the same time
- Multi-dimensional large scale intelligent dynamic platform
- Well-selected multi-dimensional games

### Basic Parameters

| Produce Name  | FG 001             | Main Content Genre | Dynamic, Adventure |
|---------------|--------------------|--------------------|--------------------|
| Size          | L3340*W2600*1700mm | Floor Area         | 8.9m²              |
| Weight        | 1100KG             | Main Material      | Metals             |
| Input Voltage | 220v               | Rated Power        | 6500W              |