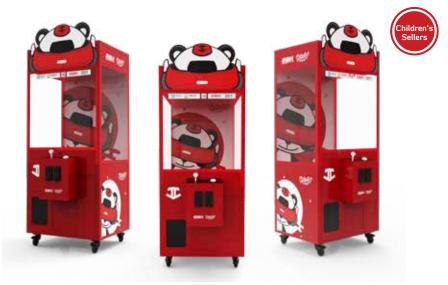

## FG 007 **E**

"Fun's Garage 007", another amusing and playful member in Hello[V], is also a money-making machine for the theme park. This could not only increase the consumers agglutinant, but also a new holy land for the enthusiasts of doll grasping. Maybe "Captain Crane" will be a new star in claw crane game market.

- Customized cutie eye-catching appearance and high-quality gifts
- Support gift purchasing dual income generation modes.

### Basic Parameters

| Produce Name  | FG 007            | Floor Area    | 0.6m² |
|---------------|-------------------|---------------|-------|
| Size          | L800*W755*H1850mm | Weight        | 70KG  |
| Input Voltage | 220V              | Input Voltage | 75W   |