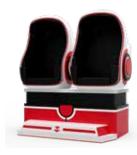

#### Santa Sleigh

Santa Claus is riding on the sled, keeping out of all the obstacles to send Christmas gifts to the children.

Above are parts of premium contents. Games will be updated regularly.

"Fun's Garage 003" is a double-seat VR 9D cinema with egg shape appearance. With more than 70 premium VR games, it would bring players wonderful adventures. Special effects including vibration, sweeping, blowing and poking, will make the players immersed into the virtual world totally.

- Brand new design with unique IP, classic upgrade.
- More than 70 premium VR games
- Special effects including vibration, sweeping, blowing and poking.
  Extremely immersive.
- Small space needed

### Basic Parameters

| Produce Name | FG 003 | Size               | L2460*W1200*H2300mm |
|--------------|--------|--------------------|---------------------|
| Floor Area   | 2m²    | Main Content Genre | Dynamic, Happy      |
| Weight       | 350KG  | Main Material      | Metals              |
| Rated Power  | 3500W  | Input Voltage      | 220V                |