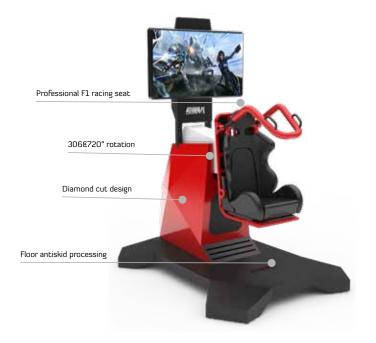

""Fun's Garage 016" is one of INFINITY SERIES products from Super Captain, which is the new invention product and new design with our IP color cool red black appearance in 2018. Super F1 have advanced configuration which is upgraded version of INFINITY DRIVING. According to the immersive experience, various game, poke effect, stereo sound, when you put on the VR helmet, you are like entering a real racing race as one of competitors. Only super F1 allows you to experience the level of control of a professional racer, and a good VR car will not make you dizzy, it will only make you excited. Let's enjoy the speed and passion!

- Competitive, Speed experience
  Different kinds of games for racing
- Poke effect without dizziness when the car speeds up
- Stereo sound system, powerful scene, attractive cool appearance

#### Basic Parameters

| Produce Name  | FG 016             | Main Content Genre | Dynamic and exciting |
|---------------|--------------------|--------------------|----------------------|
|               | L2500*W1600*H175MM | Floor Area         | 4M <sup>2</sup>      |
| Weight        | 400KG              | Main Material      | Metals               |
| Input Voltage | 220V               | Rated Power        | 1000W                |