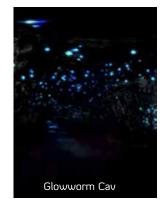

#### Glowworm Cave Perfect

Take a close look at the "Ninth Wonder of the World "located in a small town of New Zealand's north island- thousands of millions glowworms are shining inside a cave, like stars in the sky