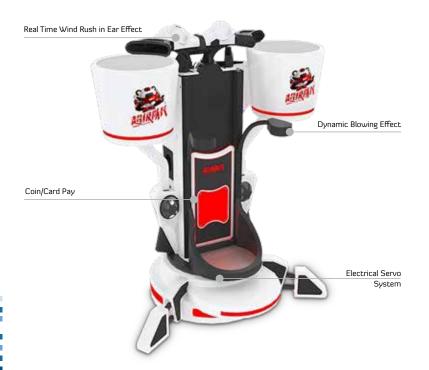

720° free rotation of "Fun's Garage 018" gives you more thrilling and real VR experience. The oversizeswings bring a strong sense of weightlessness. The combination of real-time intelligent dynamic platformand scene content deepens the sense of immersion.

- Small footprint, three seats free play, high effectiveness
- $\bullet$   $\,$  The first VR experience product applied 720  $^{\circ}$  free rotation in China
- Simulating and dynamic games meet the needs of consumers

#### Basic Parameters

| Produce Name  | FG 018              | Main Content Genre | Dynamic and exciting |
|---------------|---------------------|--------------------|----------------------|
| Size          | L2800*W2800*H2800mm | Floor Area         | 6.2M²                |
| Weight        | 1700KG              | Main Material      | Metals               |
| Input Voltage | 220V                | Rated Power        | 7500W                |