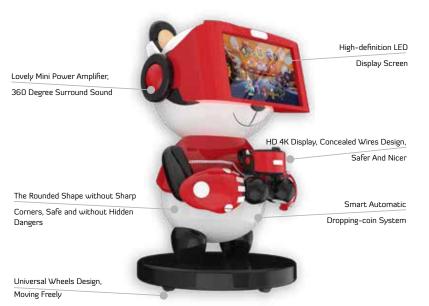

## Product Combinations Integrated Solution

**"Fun's Garage No.1"** is a six-seat family wonderland with awesome cute appearance that captures people's eyes. Red LED ambience provides the sense of science fiction. Equipped with universal wheels design, it moves freely and brings you extraordinary VR experience. Let's get on the warship to begin the adventures!

- Support up to 6 people at the same time
- Multi-dimensional large scale intelligent dynamic platform
- Well-selected multi-dimensional games

### Basic Parameters

| Produce Name  | FG 001             | Main Content Genre | Dynamic, Adventure |
|---------------|--------------------|--------------------|--------------------|
| Size          | L3340*W2600*1700mm | Floor Area         | 8.9m²              |
| Weight        | 1100KG             | Main Material      | Metals             |
| Input Voltage | 220v               | Rated Power        | 6500W              |