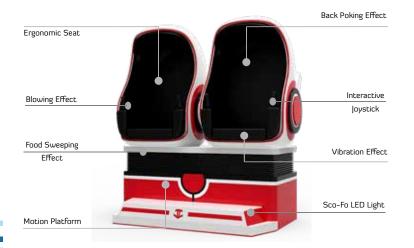

#### Santa Sleigh

Santa Claus is riding on the sled, keeping out of all the obstacles to send Christmas gifts to the children.

Above are parts of premium contents. Games will be updated regularly.

"Fun's Garage 003" is a double-seat VR 9D cinema with egg shape appearance. With more than 70 premium VR games, it would bring players wonderful adventures. Special effects including vibration, sweeping, blowing and poking, will make the players immersed into the virtual world totally.

- Brand new design with unique IP, classic upgrade.
- More than 70 premium VR games
- Special effects including vibration, sweeping, blowing and poking.
  Extremely immersive.
- Small space needed