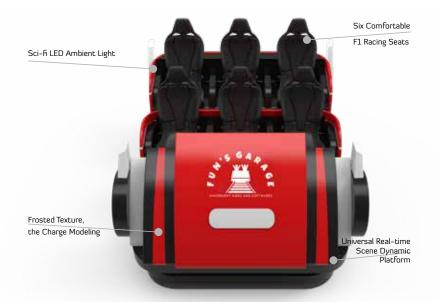

## Product Combinations Integrated Solution

**"Fun's Garage No.1"** is a six-seat family wonderland with awesome cute appearance that captures people's eyes. Red LED ambience provides the sense of science fiction. Equipped with universal wheels design, it moves freely and brings you extraordinary VR experience. Let's get on the warship to begin the adventures!

- Support up to 6 people at the same time
- Multi-dimensional large scale intelligent dynamic platform
- Well-selected multi-dimensional games

### Basic Parameters

| Produce Name  | FG 001             | Main Content Genre | Dynamic, Adventure |
|---------------|--------------------|--------------------|--------------------|
| Size          | L3340*W2600*1700mm | Floor Area         | 8.9m²              |
| Weight        | 1100KG             | Main Material      | Metals             |
| Input Voltage | 220v               | Rated Power        | 6500W              |