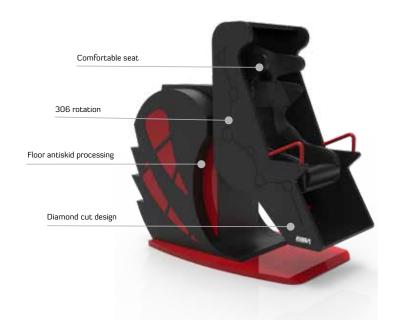

720° free rotation of "Fun's Garage 018" gives you more thrilling and real VR experience. The oversizeswings bring a strong sense of weightlessness. The combination of real-time intelligent dynamic platformand scene content deepens the sense of immersion.

- Small footprint, three seats free play, high effectiveness
- $\bullet$   $\,$  The first VR experience product applied 720  $^{\circ}$  free rotation in China
- Simulating and dynamic games meet the needs of consumers