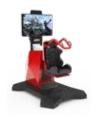

Sin City

Take on your VR eyeglasses to enjoy the Sin City and you will feel creepy with the psychedelic music and the scary images!

Above are parts of premium contents. Games will be updated regularly.

"Fun's Garage 002" a double seat that combines the sense of magic and adventure, is a wonderful choice for parents and children. Original IP element image, the best combination of magic and cuteness. Realtime scene dynamic platform bring you wonderful sense of immersion of the virtual world.

- Fashion double seats, small footprint, cost-effectiveness
- Automatic dynamic platform, enhancing the sense of immersion
- Rich dynamic exciting experience

### Basic Parameters

| Produce Name | FG 002 | Size               | L2460*W1200*H2300mm |
|--------------|--------|--------------------|---------------------|
| Floor Area   | 3m²    | Main Content Genre | Dynamic, Happy      |
| Weight       | 400KG  | Main Material      | Metals              |
| Rated Power  | 3500W  | Input Voltage      | 220V                |