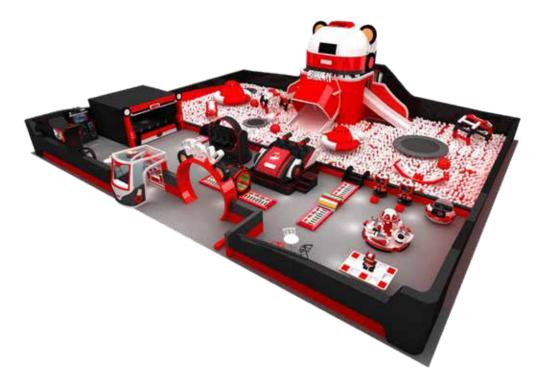

Above are parts of premium contents. Games will be updated regularly.

30m² Integrated Business Solutions

60m<sup>2</sup> Integrated Business Solutions

100m² Integrated Business Solutions

200m<sup>2</sup> Integrated Business Solutions

500m² Fun's Garage Integrated Business Solutions

50m² Fun's Garage Series Integrated Business Solution

150m<sup>2</sup> Fun's Garage Series Integrated Business Solution

300m² Fun's Garage Series Integrated Business Solution