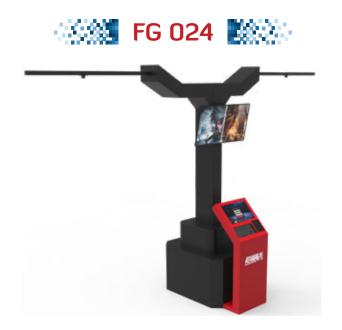

"Fun's Garage 024" continues to utilize initial multi-player interactive battle platform which is the core technology of Super Captain, and brings players various playing experience. Covering an area of just  $1\ m^2$ , with its characteristic and simple appearance, it has multiple interactive games and provides consumers with immersive experience.

## Investment Advantages

- All-in-one design, one-stop solution
- First interactive battle platform, support single and double play
- Partner of top-level content developer in north America

### Basic Parameters

| Produce Name  | FG 024            | Main Content Genre | Flight Shooting |
|---------------|-------------------|--------------------|-----------------|
|               | L2500*W1250*H4400 | Floor Area         | 1m²             |
| Weight        | 330KG             | Main Material      | Metals          |
| Input Voltage | 220V              | Rated Power        | 1600W           |