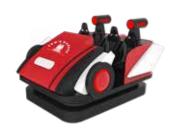

## Product Combinations Integrated Solution

**"Fun's Garage No.1"** is a six-seat family wonderland with awesome cute appearance that captures people's eyes. Red LED ambience provides the sense of science fiction. Equipped with universal wheels design, it moves freely and brings you extraordinary VR experience. Let's get on the warship to begin the adventures!

- Support up to 6 people at the same time
- Multi-dimensional large scale intelligent dynamic platform
- Well-selected multi-dimensional games

### Basic Parameters

| Produce Name  | FG 001             | Main Content Genre | Dynamic, Adventure |
|---------------|--------------------|--------------------|--------------------|
| Size          | L3340*W2600*1700mm | Floor Area         | 8.9m²              |
| Weight        | 1100KG             | Main Material      | Metals             |
| Input Voltage | 220v               | Rated Power        | 6500W              |