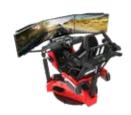

""Fun's Garage 016" is one of INFINITY SERIES products from Super Captain, which is the new invention product and new design with our IP color cool red black appearance in 2018. Super F1 have advanced configuration which is upgraded version of INFINITY DRIVING. According to the immersive experience, various game, poke effect, stereo sound, when you put on the VR helmet, you are like entering a real racing race as one of competitors. Only super F1 allows you to experience the level of control of a professional racer, and a good VR car will not make you dizzy, it will only make you excited. Let's enjoy the speed and passion!

- Competitive, Speed experience
  Different kinds of games for racing
- Poke effect without dizziness when the car speeds up
- Stereo sound system, powerful scene, attractive cool appearance

#### Basic Parameters

| Produce Name  | FG 016             | Main Content Genre | Dynamic and exciting |
|---------------|--------------------|--------------------|----------------------|
|               | L2500*W1600*H175MM | Floor Area         | 4M <sup>2</sup>      |
| Weight        | 400KG              | Main Material      | Metals               |
| Input Voltage | 220V               | Rated Power        | 1000W                |