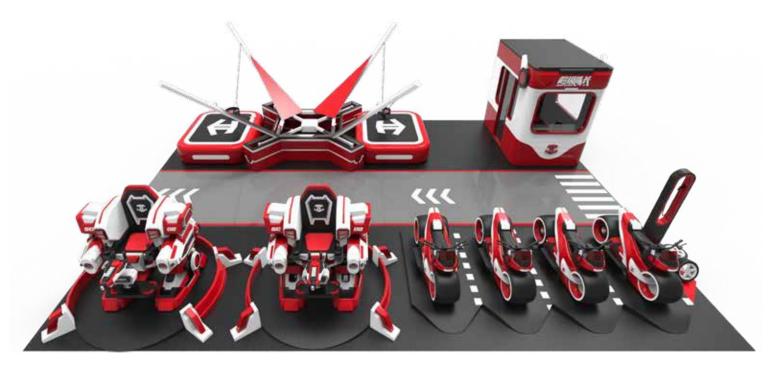

Above are parts of premium contents. Games will be updated regularly.

30m² Integrated Business Solutions

60m<sup>2</sup> Integrated Business Solutions

100m² Integrated Business Solutions

200m<sup>2</sup> Integrated Business Solutions

500m² Fun's Garage Integrated Business Solutions

50m² Fun's Garage Series Integrated Business Solution

150m<sup>2</sup> Fun's Garage Series Integrated Business Solution

300m² Fun's Garage Series Integrated Business Solution