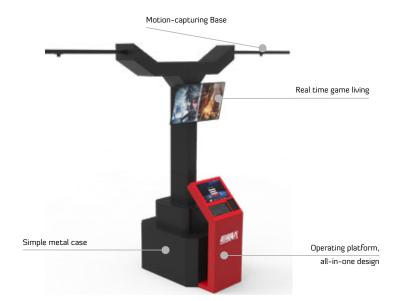

## Product Combinations Integrated Solution

**"Fun's Garage No.1"** is a six-seat family wonderland with awesome cute appearance that captures people's eyes. Red LED ambience provides the sense of science fiction. Equipped with universal wheels design, it moves freely and brings you extraordinary VR experience. Let's get on the warship to begin the adventures!

- Support up to 6 people at the same time
- Multi-dimensional large scale intelligent dynamic platform
- Well-selected multi-dimensional games

### Basic Parameters

| Produce Name  | FG 001             | Main Content Genre | Dynamic, Adventure |
|---------------|--------------------|--------------------|--------------------|
| Size          | L3340*W2600*1700mm | Floor Area         | 8.9m²              |
| Weight        | 1100KG             | Main Material      | Metals             |
| Input Voltage | 220v               | Rated Power        | 6500W              |