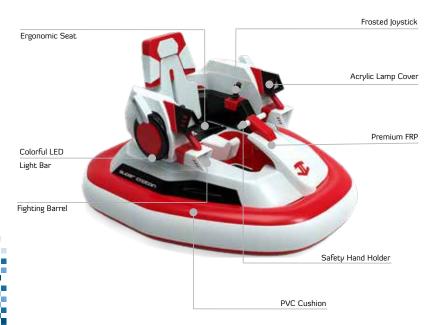

"Fun's Garage Bumper Car O11" is an amusing product which is adaptive to shopping mall, plaza, park and scenic spots. It is made by premium FRP and PVC air cushion, which makes the attraction very durable. With unique IP design, it is really eye-catching. It could be activated simply by remote control. Go and spend some quality time with your kids!

- Original IP design, parent-child interaction attraction
- 360°rotating barrel, high simulation of fierce fighting scene
- Classic bumping experience plus fighting with laser
- Suitable for shopping mall, plaza, park and scenic spot etc

### ::::::::: How to play

Simply start a bumper car by remote control. Control a bumper car by joysticks with your hands. Speed could be adjusted by the player. Parent and child could play together in one bumper car. If you are hit by the laser for a couple times, the bumper car will turn around automatically as punishment.

### Basic Parameters

| Produce Name  | FG 011            | Main Content Genre | Amusement/Fighting |
|---------------|-------------------|--------------------|--------------------|
| Size          | L1952*W1742*H1213 | Floor Area         | 3.4m²              |
| Main Material | FRP, PVC Cushion  | Weigh              | 120KG              |
| Input Voltage | 24V               | Rated Power        |                    |