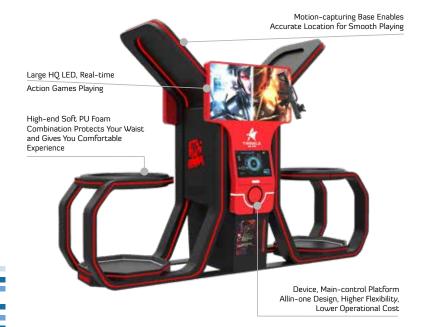

## Product Combinations Integrated Solution

**"Fun's Garage No.1"** is a six-seat family wonderland with awesome cute appearance that captures people's eyes. Red LED ambience provides the sense of science fiction. Equipped with universal wheels design, it moves freely and brings you extraordinary VR experience. Let's get on the warship to begin the adventures!

- Support up to 6 people at the same time
- Multi-dimensional large scale intelligent dynamic platform
- Well-selected multi-dimensional games

### Basic Parameters

| Produce Name  | FG 001             | Main Content Genre | Dynamic, Adventure |
|---------------|--------------------|--------------------|--------------------|
| Size          | L3340*W2600*1700mm | Floor Area         | 8.9m²              |
| Weight        | 1100KG             | Main Material      | Metals             |
| Input Voltage | 220v               | Rated Power        | 6500W              |