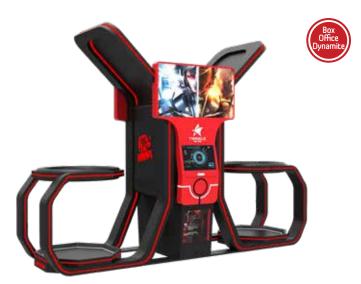

## Product Combinations Integrated Solution

**"Fun's Garage No.1"** is a six-seat family wonderland with awesome cute appearance that captures people's eyes. Red LED ambience provides the sense of science fiction. Equipped with universal wheels design, it moves freely and brings you extraordinary VR experience. Let's get on the warship to begin the adventures!

- Support up to 6 people at the same time
- Multi-dimensional large scale intelligent dynamic platform
- Well-selected multi-dimensional games

### Basic Parameters

| Produce Name  | FG 001             | Main Content Genre | Dynamic, Adventure |
|---------------|--------------------|--------------------|--------------------|
| Size          | L3340*W2600*1700mm | Floor Area         | 8.9m²              |
| Weight        | 1100KG             | Main Material      | Metals             |
| Input Voltage | 220v               | Rated Power        | 6500W              |